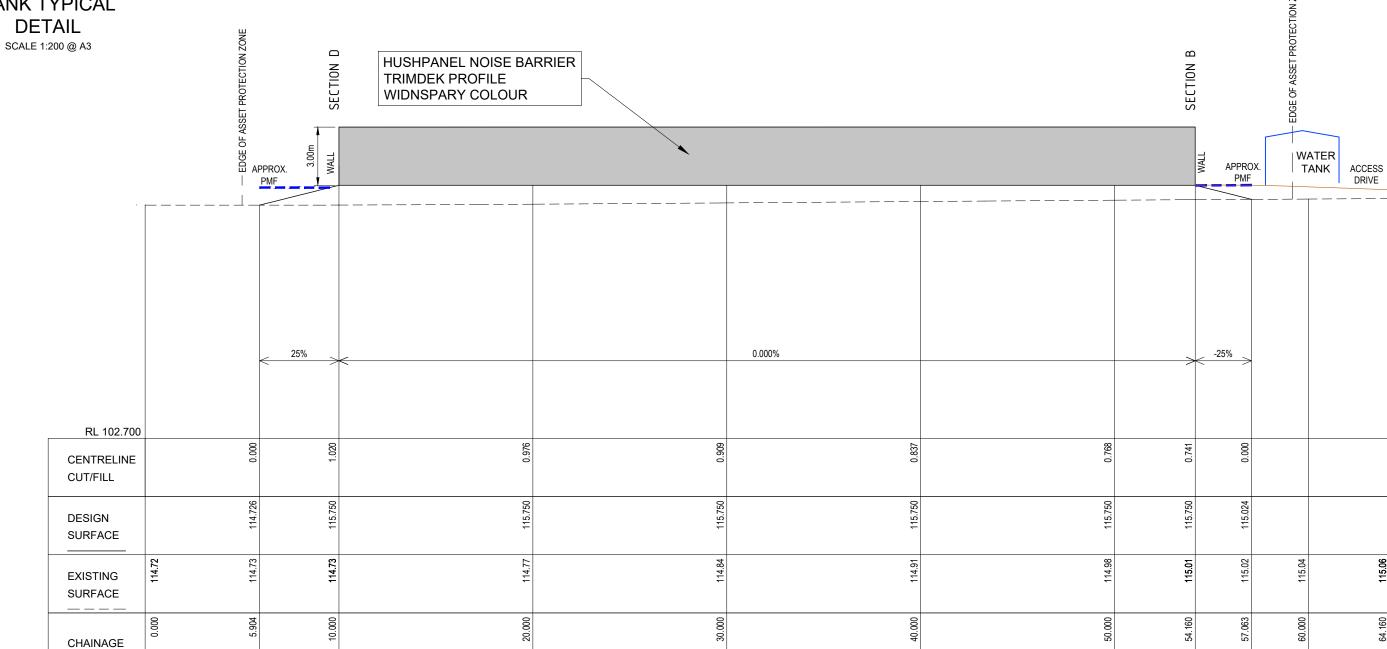

Hunter Development Brokerage Psy Ltd correlatives is breach of copyright. The document may only and in accordance with the Terms of Engagement for the commission. Any reference to the document must do commission. Any reference to the document must do the document in its entirety and also include reference to Hunter Development Brokerage Psy Ltd. SURVEY BY:

DATUM:

REDUCED LEVEL:

ORIGIN OF LEVELS:

CONTOUR INTERVAL:

DESIGNED: R.F. DRAWN: S.B. PLAN:

1:200(A3) HORIZ N/A HORIZ N/A

N/A

PROPOSED BATTERY ENERGY STORAGE SYSTEM
LOT 21 DP 731407
105 MERRIWA ROAD, DENMAN

DRAWING TITLE
ELEVATIONS

HDB Job No
23046

DWG No
23046(SD) - 6

REVISION

В

IN 2029, 22046, BATTEDY STORAGE 105 MEDDINA DOAD DENIMAN DESIGN ENGINEEDING HIDRATED BLANK, OFTOBER 2029, WITH DAMA 220/JESCHIDENBURD.



Ø3.56m



**ELEVATION C-2** 

SCALE H 1:200, V 1:200 @ A3



| The second secon | <b></b> ♦ hdb                                                                                      |
|------------------------------------------------------------------------------------------------------------------------------------------------------------------------------------------------------------------------------------------------------------------------------------------------------------------------------------------------------------------------------------------------------------------------------------------------------------------------------------------------------------------------------------------------------------------------------------------------------------------------------------------------