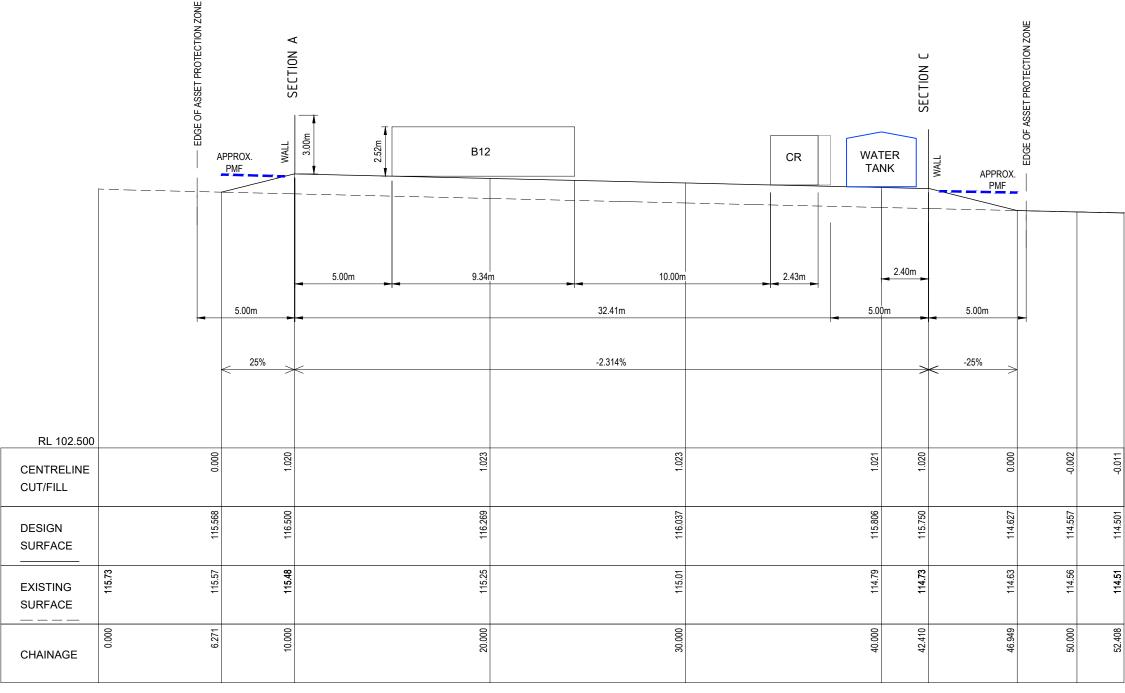

THE WALL HAS BEEN EXCLUDED FROM THE ELEVATIONS FOR CLARITY

|     |          |                   |         |       | 72      |
|-----|----------|-------------------|---------|-------|---------|
|     |          |                   |         |       |         |
|     |          |                   |         |       | N WO    |
|     |          |                   |         |       |         |
|     |          |                   |         |       | BIAL 4  |
|     |          |                   |         |       | DIALT   |
| В   | 08/11/23 | WALL DETAILS      | P.C     | R.F   | SEPOR K |
| Α   | 30/10/23 | PRELIMINARY ISSUE | P.C     | R.F   |         |
| REV | DATE     | DESCRIPTION       | INITIAL | APPR. |         |