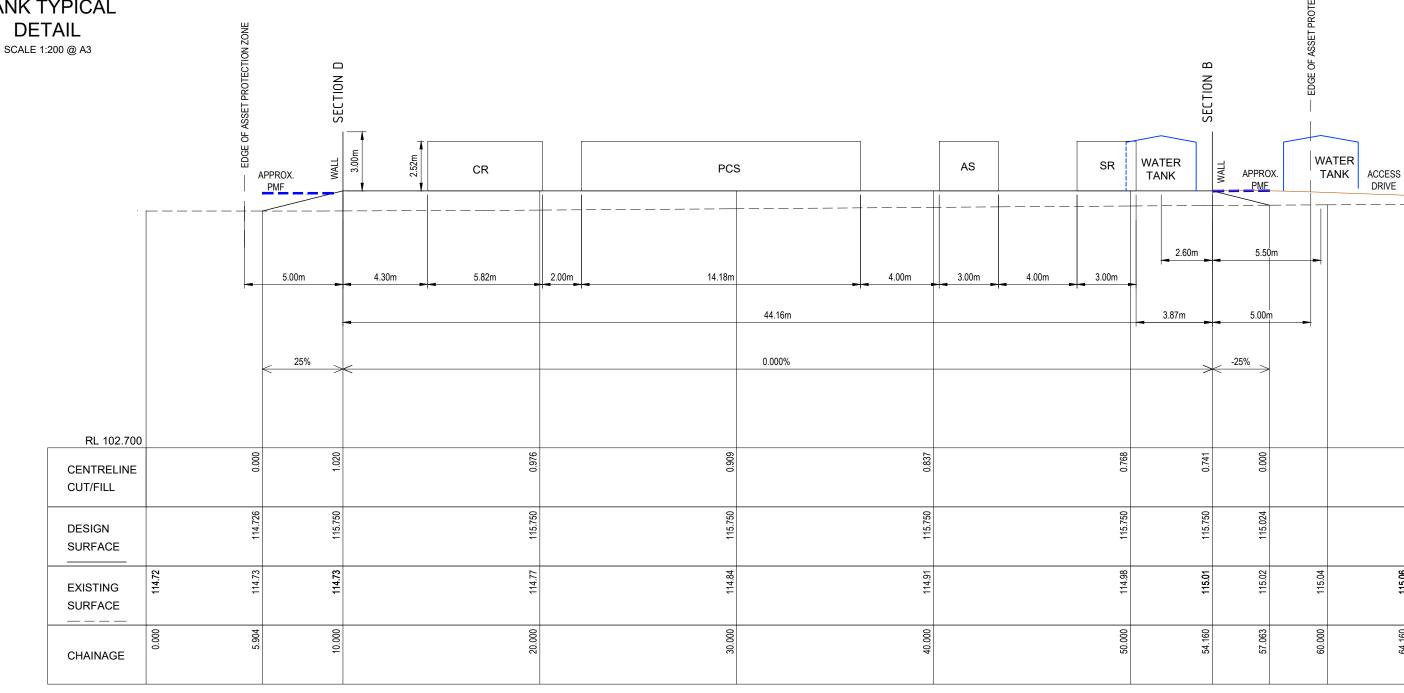

| A DDDOVED | DE   | 1:200(A3)          |                       |                     |         | ,                |  |  |

| PROPOSED BATTERY ENERGY STORAGE SYSTEM 11 OT 21 DP 731407 | 23046 |      |    |                       |  |  |
|-----------------------------------------------------------|-------|------|----|-----------------------|--|--|
| 105 MERRIWA ROAD, DENMAN                                  | DW    | 3 No | 23 | 3046(SD)              |  |  |
| DRAWING TITLE ELEVATIONS                                  |       |      |    | CONCEP<br>FOR CONSTRU |  |  |
|                                                           | 4     | 2    | 0  | 4                     |  |  |
| SHEET 5 OF 9 SHEETS                                       |       |      |    | 1:200 (A3)            |  |  |





### **ELEVATION C-1**

CHECKED: R.F

SCALE H 1:200, V 1:200 @ A3

APPROVED: R.F.

B 08/11/23 WALL DETAILS P.C. R.F. A 30/10/23 PRELIMINARY ISSUE P.C. R.F.

TownPlanning & Design

1st Floor, 44 Church Street, PO Box 40, MAITLAND NSW 2320
P: (02) 4933 6682
E: admin@hdb.com.au
ABN 35 078 017 508

o DDYRIGHT 2022 - HUNTEN DEVELOPMENT BRICKERGE PTY LTD

All rights reserved. Hunter Development Brokerage Psy Ltd advises that this document and all information contained therein is protected by copyright under the Australian Copyright. Act 1988. Reproduction of this document in part or whole and/or use without the written permission from Hunter Development Brokerage Psy Ltd correlatives is breach of copyright. The document may only and in accordance with the Terms of Engagement for the commission.