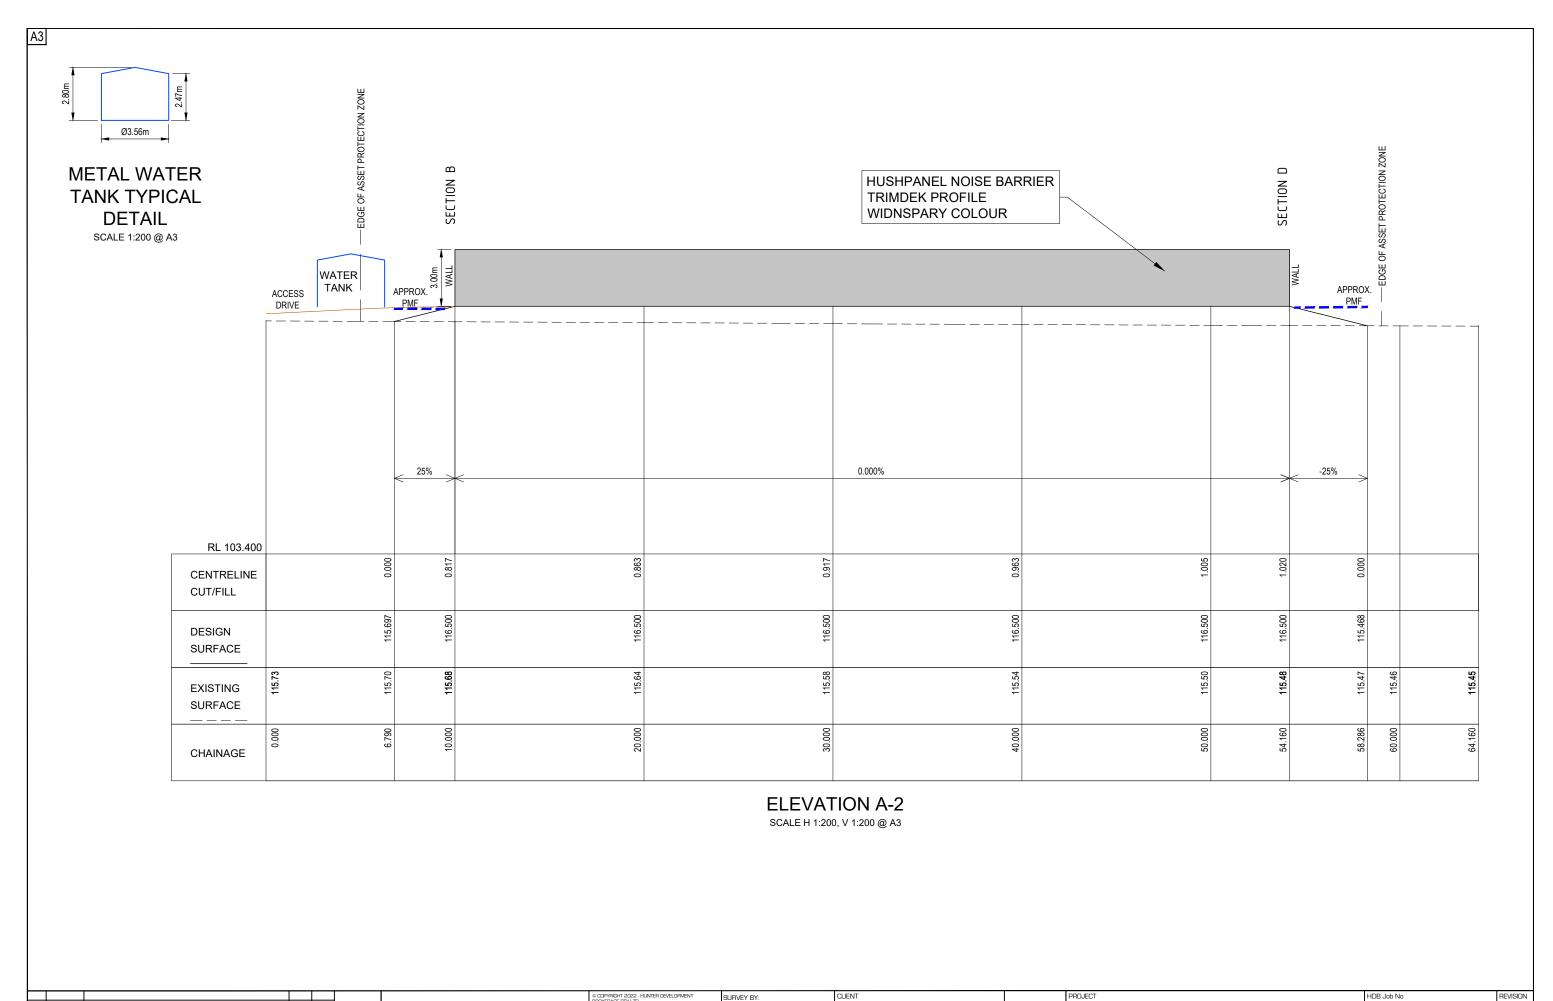

## **ELEVATION B-2**

CHECKED: R.F. APPROVED: R.F.

SCALE H 1:200, V 1:200 @ A3

| <b></b> ♦ hdb                                                                                      | L   |
|----------------------------------------------------------------------------------------------------|-----|
| TownPlanning & Design                                                                              | I G |
| 1st Floor, 44 Church Street, PO Box 40, MAITLAND NSW 2320                                          | 1   |
| P: (02) 4933 6682 F: (02) 4933 6683<br>E: admin@hdb.com.au W: www.hdb.com.au<br>ABN 35 078 017 508 | ŀ   |