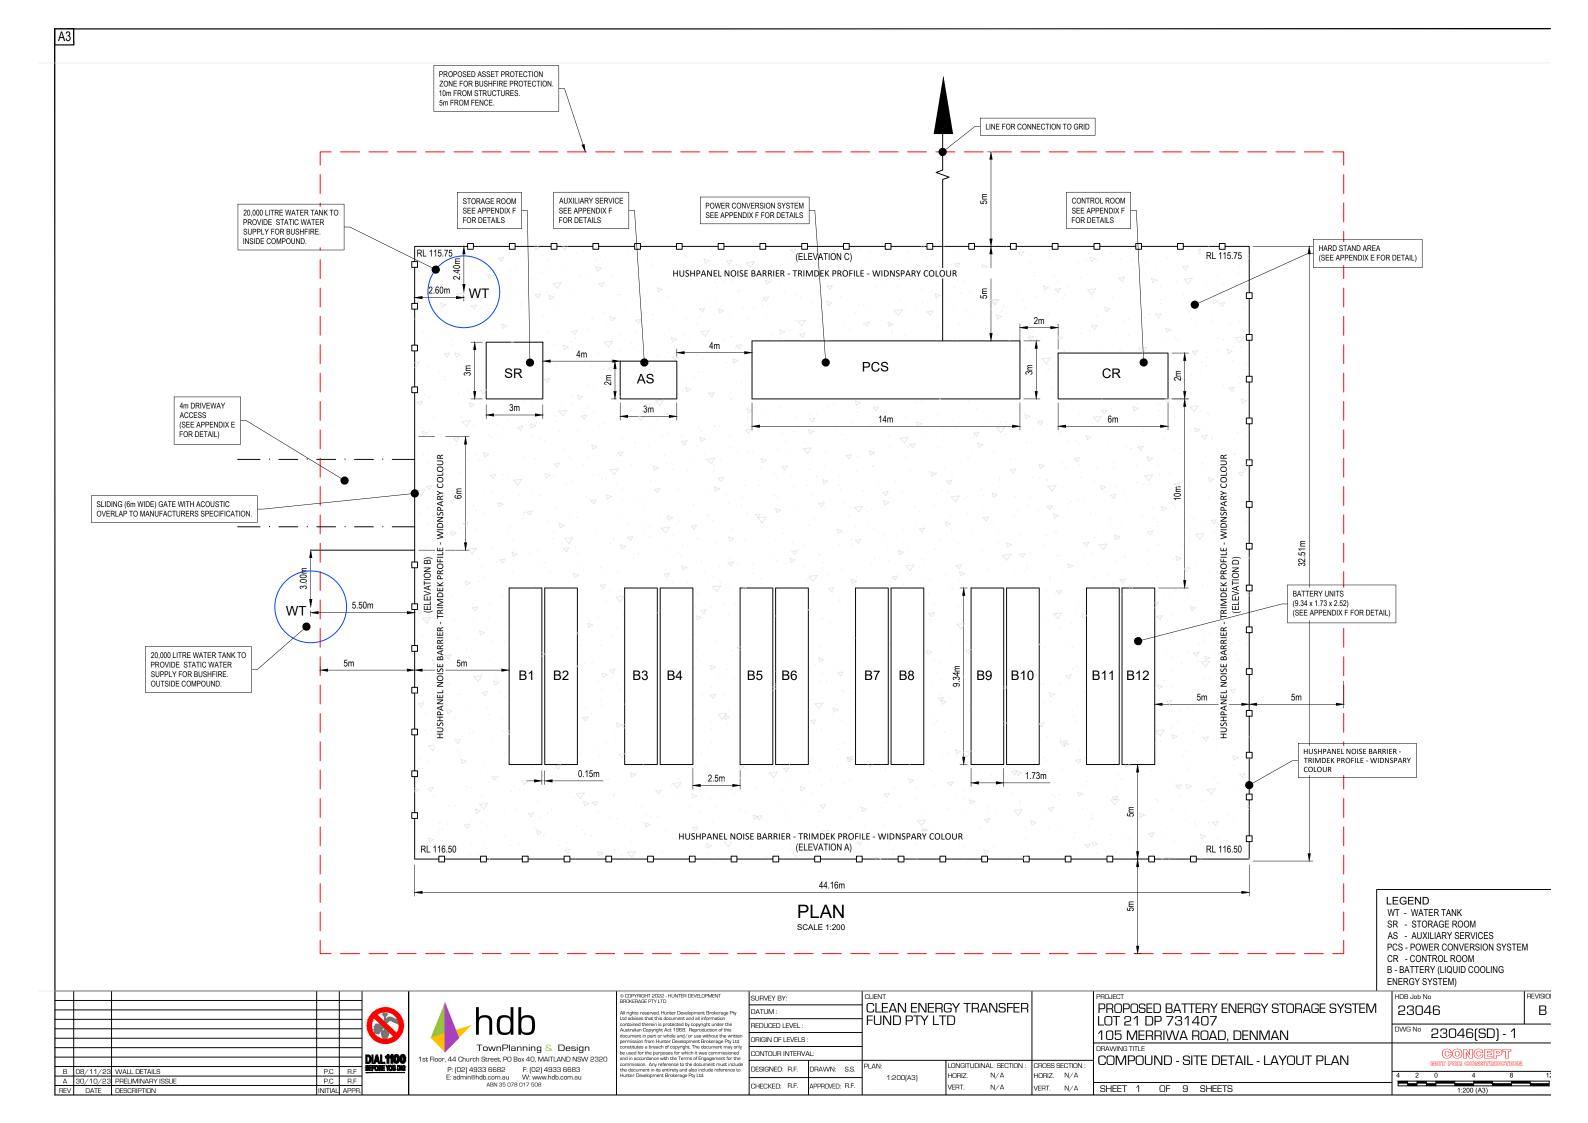

THE WALL HAS BEEN EXCLUDED FROM THE ELEVATIONS FOR CLARITY

|     |          |                   |         |       | 72      |
|-----|----------|-------------------|---------|-------|---------|
|     |          |                   |         |       |         |
|     |          |                   |         |       | N WO    |
|     |          |                   |         |       |         |
|     |          |                   |         |       | BIAL 4  |
|     |          |                   |         |       | DIALT   |
| В   | 08/11/23 | WALL DETAILS      | P.C     | R.F   | SEPOR K |
| Α   | 30/10/23 | PRELIMINARY ISSUE | P.C     | R.F   |         |
| REV | DATE     | DESCRIPTION       | INITIAL | APPR. |         |

1st Floor, 44 Church Street, PO Box 40, MAITLAND NSW 2320
P: (02)