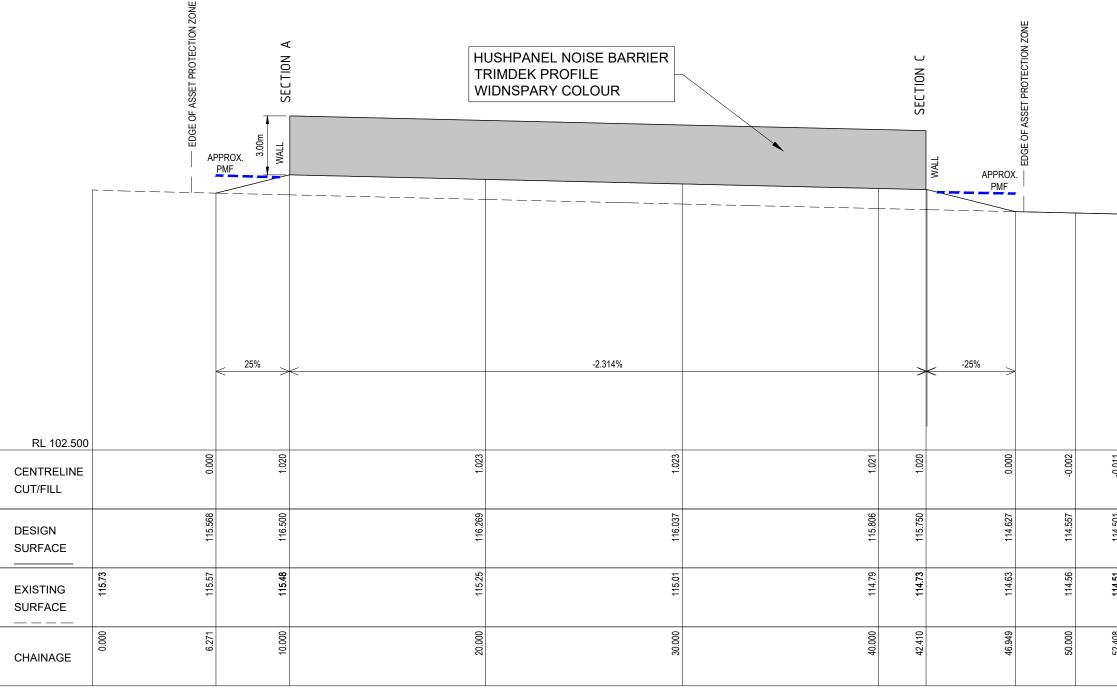

THE WALL HAS BEEN EXCLUDED FROM THE ELEVATIONS FOR CLARITY

|     |          |                   |         |       | 72      |
|-----|----------|-------------------|---------|-------|---------|
|     |          |                   |         |       |         |
|     |          |                   |         |       | N WO    |
|     |          |                   |         |       |         |
|     |          |                   |         |       | BIAL 4  |
|     |          |                   |         |       | DIALT   |
| В   | 08/11/23 | WALL DETAILS      | P.C     | R.F   | SEPOR K |
| Α   | 30/10/23 | PRELIMINARY ISSUE | P.C     | R.F   |         |
| REV | DATE     | DESCRIPTION       | INITIAL | APPR. |         |