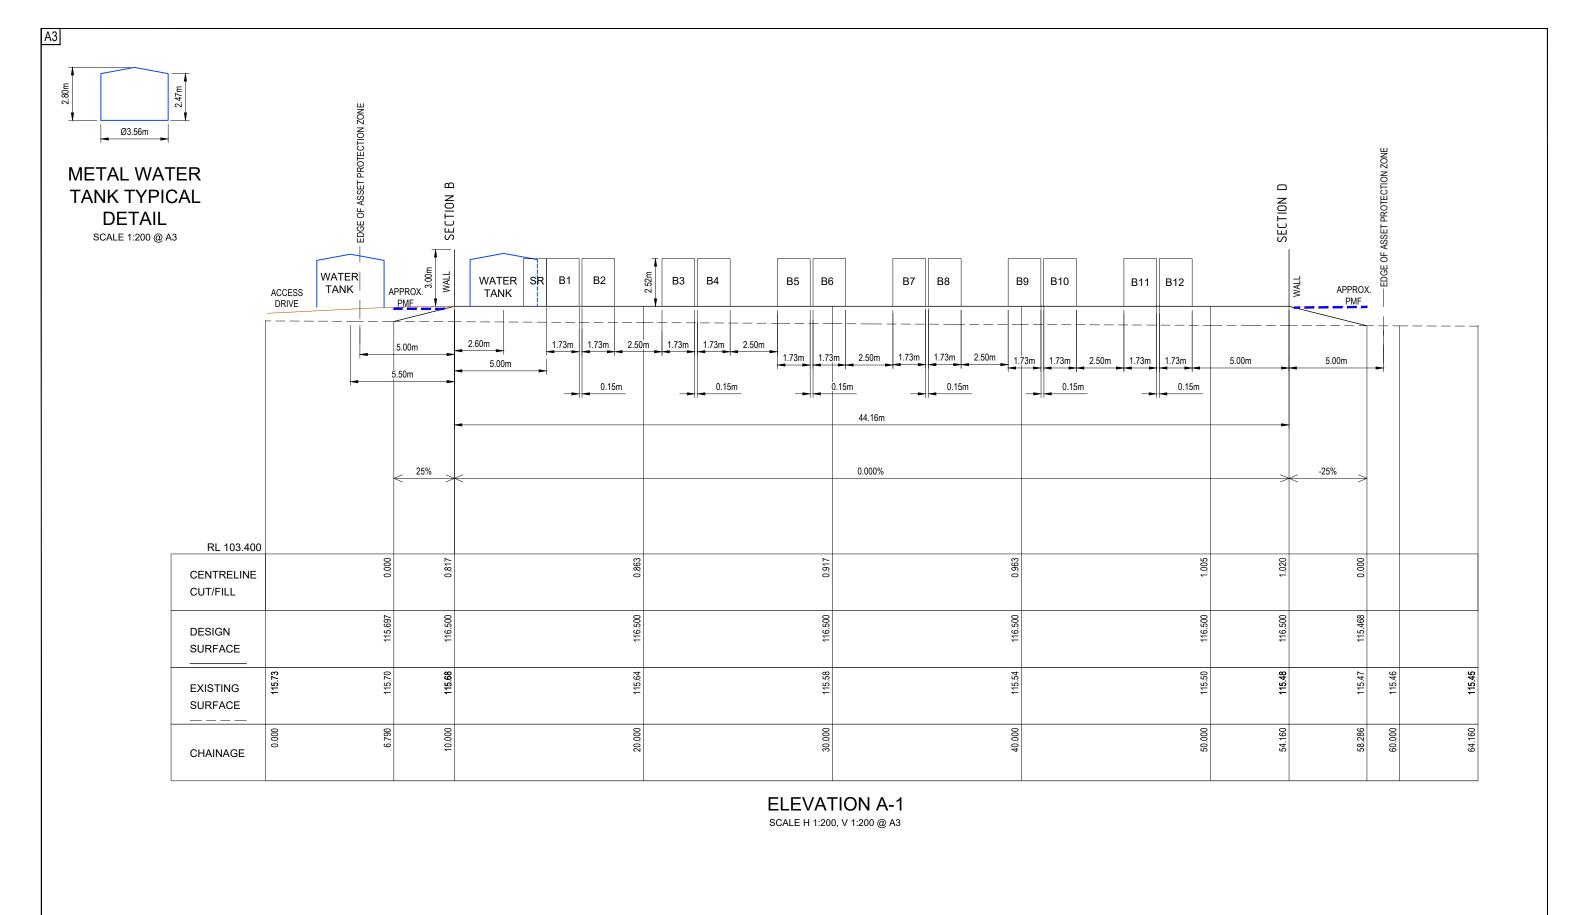

#### **ELEVATION B-1**

SCALE H 1:200, V 1:200 @ A3

|                              |                  |              | Α                                                           | © COPYRIGHT 2022 - HUNTER DEVELOPMENT<br>BROKERAGE PTY LTD                                                           | SURVEY BY:       |                | CLIENT     | O) / TE | ANIOEED |                 | PROJECT                                      | HDB Job No           | REVISION     |
|------------------------------|------------------|--------------|-------------------------------------------------------------|----------------------------------------------------------------------------------------------------------------------|------------------|----------------|------------|---------|---------|-----------------|----------------------------------------------|----------------------|--------------|
|                              |                  |              | ▲ hdh                                                       | All rights reserved. Hunter Development Brokerage Pty<br>Ltd advises that this document and all information          | DATUM:           |                | CLEAN ENER |         | RANSFER |                 | PROPOSED BATTERY ENERGY STORAGE SYSTEM       | 23046                | B            |
|                              | <del>-    </del> |              | <b>▲</b> hdb                                                | contained therein is protected by copyright under the<br>Australian Copyright Act 1968. Reproduction of this         | REDUCED LEVEL :  |                | TONDELLE   | טו      |         |                 | LOT 21 DP 731407<br>105 MERRIWA ROAD, DENMAN | DWG No 23046(SD) - 4 |              |
|                              | <u> </u>         |              | TownPlanning & Design                                       | permission from Hunter Development Brokerage Pty Ltd                                                                 | ORIGIN OF LEVELS | :              |            |         |         |                 | DRAWING TITLE                                | , ,                  | <del>-</del> |
|                              |                  | IAI HOO      | 1st Floor, 44 Church Street, PO Box 40, MAITI AND NSW 2320  | be used for the purposes for which it was commissioned and in accordance with the Terms of Engagement for the        | CONTOUR INTERV   | AL:            |            |         |         |                 | ELEVATIONS                                   | CONCEPT              | ı            |
| B 08/11/23 WALL DETAILS      | P.C. B.E         | FORE YOU DIG | P: (02) 4933 6682 F: (02) 4933 6683                         | commission. Any reference to the document must include<br>the document in its entirety and also include reference to | DESIGNED: R.F.   | DRAWN: S.S.    |            | 1       |         | CROSS SECTION : | LECATIONS                                    | NOT FOR CONSTRUCTION | ION          |
| A 30/10/23 PRELIMINARY ISSUE | P.C R.F          |              | E: admin@hdb.com.au W: www.hdb.com.au<br>ABN 35 078 017 508 | Hunter Development Brokerage Pty Ltd.                                                                                | CHECKED: R.F.    | APPROVED: R.F. | 1:200(A3)  | HORIZ.  | ,       | HORIZ. N/A      |                                              | 4 2 0 4 8            | 5 12         |
| REV DATE DESCRIPTION         | INITIAL APPR.    | I            | ABN 33 076 017 306                                          |                                                                                                                      | CHECKED: R.F.    | APPROVED: R.F. |            | VERT.   | N/A     | VERT. N/A       | SHEET 4 OF 9 SHEETS                          | 1:200 (A3)           |              |